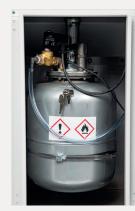

## Physical upgrade / added features

- · Display added next to the refill fuel cap
- · Display scrolls between different types of information
- · Display shows liquid level inside the liquid tank
- Display detects when the tank is being filled with liquid and then only shows liquid level with an update every 10ms
- · Display shows battery level
- · Fuel cap upgrade
- · Added IoT antenna next to the fuel cap
- · On/off switch upgrade
- Liquid container covered with plastic coating
- Pump upgrade
- · Main parts of liquid container upgraded to stainless steel
- Optimized angle of spray nozzle

Î

On / Off switch

Liquid tank

Antenna