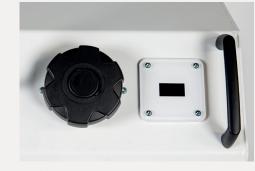

## Physical upgrade / added features

- · Display added next to the refill fuel cap
- · Display scrolls between different types of information
- · Display shows liquid level inside the liquid tank
- Display detects when the tank is being filled with liquid and then only shows liquid level with an update every 10ms
- · Display shows battery level
- · Fuel cap upgrade
- · Added IoT antenna next to the fuel cap
- · On/off switch upgrade
- Liquid container covered with plastic coating
- Pump upgrade
- · Main parts of liquid container upgraded to stainless steel
- Optimized angle of spray nozzle

Î

On / Off switch

Liquid tank

Antenna