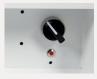

## Physical upgrade / added features

- · Display added next to the refill fuel cap
- · Display scrolls between different types of information
- · Display shows liquid level inside the liquid tank
- Display detects when the tank is being filled with liquid and then only shows liquid level with an update every 10ms
- · Display shows battery level
- · Fuel cap upgrade
- · Added IoT antenna next to the fuel cap
- · On/off switch upgrade
- Liquid container covered with plastic coating
- Pump upgrade
- · Main parts of liquid container upgraded to stainless steel
- Optimized angle of spray nozzle

Î

On / Off switch

Liquid tank

Antenna