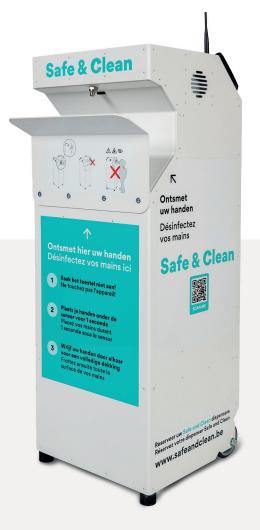

s liquid level with an update every 10ms
- · Display shows battery level
- · Fuel cap upgrade
- · Added IoT antenna next to the fuel cap
- · On/off switch upgrade
- Liquid container covered with plastic coating
- Pump upgrade
- · Main parts of liquid container upgraded to stainless steel
- Optimized angle of spray nozzle

## IoT modifications and extra features

- Dispensers can be renamed using an alias
- · Spray volume can be adjusted for each machine
- Usage data output
- Liquid level read out
- Battery level read out
- Warnings sent by email to one or multiple receivers when battery or liquid level drops below X % (setting done by client using the dashboard)
- Daily and monthly overview of usage
- API
- Control level added to dashboard showing data of multiple locations or facilities







Î





On / Off switch



Liquid tank

Antenna